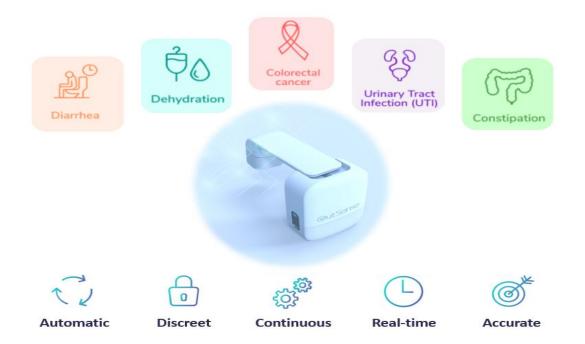

## Overview

OutSense is a startup company that has developed the first and only medical device capable of analyzing and diagnosing urine and stool from a sensor placed within a standard toilet.

#### **Features**

- Analyzes Urine and Stool and provides information useful for Colorectal Cancer screening, Urinary Tract Infections (UTI) detection, Dehydration, constipation and Diarrhea.
- Revolutionizing traditional tests and creating new ones by providing automatic, discreet, hygienic and accurate solution.
- OutSense's unique database of human urine and stool is the first of its kind. The database is continuously growing, and its information can provide invaluable insights into the nature of human physiology.